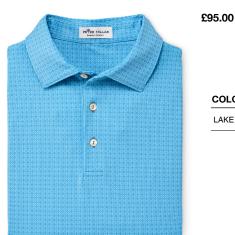

| COLOUR    | s | М | L | XL | XXL |
|-----------|---|---|---|----|-----|
| LAKE BLUE |   |   |   |    |     |

Sunrise Performance Polo MS20EK05S

PETER MILLAR 0 0

**Duncan Printed Foulard Stretch Jersey** MS20EK06S

£95.00

£95.00

|            |   | l |   | I  | I   |
|------------|---|---|---|----|-----|
| COLOUR     | S | М | L | XL | XXL |
| BLUE LAPIS |   |   |   |    |     |

£95.00

| COLOUR     | s | М | L | XL | XXL |
|------------|---|---|---|----|-----|
| BLUE LAPIS |   |   |   |    |     |