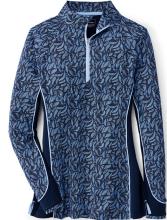

£95.00

| COLOUR              | S | м | L | XL | XXL |
|---------------------|---|---|---|----|-----|
| WATERFALL /<br>NAVY |   |   |   |    |     |

Palm Frond Sun Comfort Base Layer LS20EK04C

£95.00

£85.00

| COLOUR                   | S | М | L | XL | XXL |
|--------------------------|---|---|---|----|-----|
| WATERFALL /<br>WATERFALL |   |   |   |    |     |

Sun Comfort Base Layer LS20EK04

|                          |   |   |   |    | L   |
|--------------------------|---|---|---|----|-----|
| COLOUR                   | S | М | L | XL | XXL |
| LAZULINE /<br>ORANGE POP |   |   |   |    |     |