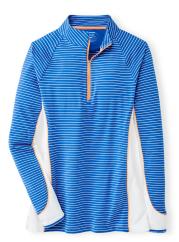

£95.00

Perth Stretch Mélange Quarter-Zip MS20EK40B

PLUMSTONE

| COLOUR    | S | м | L | XL | XXL |
|-----------|---|---|---|----|-----|
| GALE GREY |   |   |   |    |     |

£115.00

Perth Stretch Printed Clubs Quarter-Zip MS20Ek40D

£115.00

£115.00

|              | 1 | 1 | 1 |    | I   |
|--------------|---|---|---|----|-----|
| COLOUR       | s | м | L | XL | XXL |
| NAVY / WHITE |   |   |   |    |     |

|        | ı. | ı. |   | I  |     |
|--------|----|----|---|----|-----|
| COLOUR | S  | м  | L | XL | XXL |
| WHITE  |    |    |   |    |     |