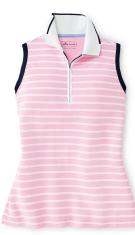

| COLOUR   | S | М | L | XL | XXL |
|----------|---|---|---|----|-----|
| NAVY     |   |   |   |    |     |
| LAZULINE |   |   |   |    |     |

Friday Stripe Sun Comfort Base Layer LS20EK04F

Chrissie Pineapple Stripe Sport Polo LS20EK31E

£75.00

£95.00

|                        | I |   |   | 1  |     |
|------------------------|---|---|---|----|-----|
| COLOUR                 | S | м | L | XL | XXL |
| PALMER PINK /<br>WHITE |   |   |   |    |     |