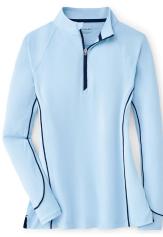

£95.00

| COLOUR              | S | м | L | XL | XXL |
|---------------------|---|---|---|----|-----|
| WATERFALL /<br>NAVY |   |   |   |    |     |

Palm Frond Sun Comfort Base Layer LS20EK04C

£95.00

£85.00

| COLOUR                   | S | М | L | XL | XXL |
|--------------------------|---|---|---|----|-----|
| WATERFALL /<br>WATERFALL |   |   |   |    |     |

Sun Comfort Base Layer LS20EK04

|                          |   |   |   |    | L   |
|--------------------------|---|---|---|----|-----|
| COLOUR                   | S | М | L | XL | XXL |
| LAZULINE /<br>ORANGE POP |   |   |   |    |     |