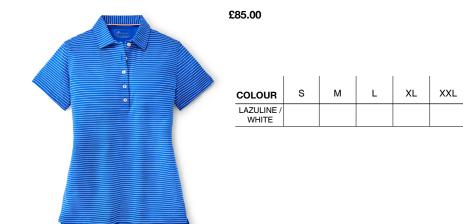

Mélange Perth LS20EK40MLG

Friday Stripe Perth LS20EK40F

Please print this document and enter the quantity of the styles you wish to purchase in the boxes. This document can be scanned and emailed back to proshop@carnoustiegolflinks.co.uk