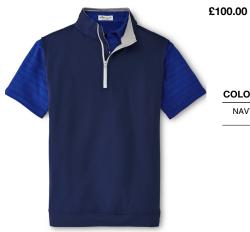

£115.00

Perth Stretch Printed Skull Quarter-Zip MS20EK40H

NAVY

| COLOUR | s | м | L | XL | XXL |
|--------|---|---|---|----|-----|
| NAVY   |   |   |   |    |     |

Perth Stretch Camouflage Jacquard Quarter-Zip MS20EK40G