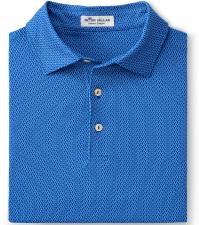

| COLOUR    | s | М | L | XL | XXL |
|-----------|---|---|---|----|-----|
| LAKE BLUE |   |   |   |    |     |

Sunrise Performance Polo MS20EK05S

PETER MILLAR 0 0

**Duncan Printed Foulard Stretch Jersey** MS20EK06S

£95.00

£95.00

|            |   | l |   | I  | I   |
|------------|---|---|---|----|-----|
| COLOUR     | S | М | L | XL | XXL |
| BLUE LAPIS |   |   |   |    |     |

£95.00

| COLOUR     | s | М | L | XL | XXL |
|------------|---|---|---|----|-----|
| BLUE LAPIS |   |   |   |    |     |