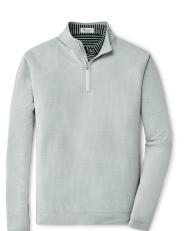

£95.00

Perth Stretch Mélange Quarter-Zip MS20EK40B

PLUMSTONE

| COLOUR    | S | м | L | XL | XXL |
|-----------|---|---|---|----|-----|
| GALE GREY |   |   |   |    |     |

£115.00

Perth Stretch Printed Clubs Quarter-Zip MS20Ek40D