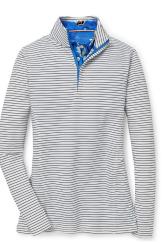

Crafty Stripe Stretch Jersey MS20EK09S

Oak Printed Bourbon Stretch Jersey MS20EK20S

£95.00

| COLOUR    | S | М | L | XL | XXL |
|-----------|---|---|---|----|-----|
| LAKE BLUE |   |   |   |    |     |

Jubilee Stripe Stretch Jersey MS20EK11S