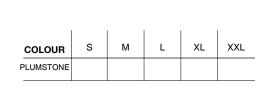

Wade Printed Wishbone Stretch Jersey MS20EK07S

| 1                   |   | I |   | 1  | I.  |
|---------------------|---|---|---|----|-----|
| COLOUR              | s | М | L | XL | XXL |
| COTTAGE<br>BLUE     |   |   |   |    |     |
| NAVY/<br>BLUE LAPIS |   |   |   |    |     |
| PLUMSTONE           |   |   |   |    |     |