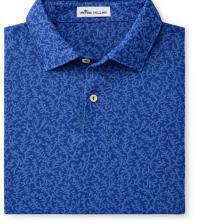

Wade Printed Wishbone Stretch Jersey MS20EK07S

| 1                   |   | I |   | 1  | I.  |
|---------------------|---|---|---|----|-----|
| COLOUR              | s | М | L | XL | XXL |
| COTTAGE<br>BLUE     |   |   |   |    |     |
| NAVY/<br>BLUE LAPIS |   |   |   |    |     |
| PLUMSTONE           |   |   |   |    |     |