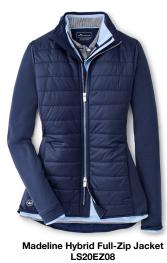

Mélange Perth LS20EK40MLG

Friday Stripe Perth LS20EK40F

Please print this document and enter the quantity of the styles you wish to purchase in the boxes. This document can be scanned and emailed back to proshop@carnoustiegolflinks.co.uk