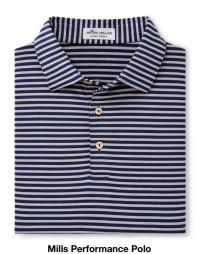

# PETER MILLAR

**MEN'S SP20 EXCLUSIVE OFFER** 

MS20EK04S

LB/PP

NAVY

LB/TB

| COLOUR | s | м | L | XL | XXL |
|--------|---|---|---|----|-----|
| NAVY   |   |   |   |    |     |
| LB/PP  |   |   |   |    |     |
| LB/TB  |   |   |   |    |     |
|        |   |   |   |    |     |