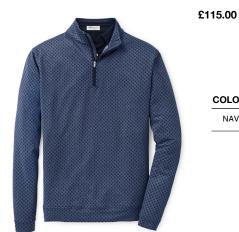

£95.00

Perth Stretch Mélange Quarter-Zip MS20EK40B

PLUMSTONE

| COLOUR    | S | м | L | XL | XXL |
|-----------|---|---|---|----|-----|
| GALE GREY |   |   |   |    |     |

£115.00

Perth Stretch Printed Clubs Quarter-Zip MS20Ek40D

£115.00

£115.00

|              | 1 | 1 | 1 |    | I   |
|--------------|---|---|---|----|-----|
| COLOUR       | s | м | L | XL | XXL |
| NAVY / WHITE |   |   |   |    |     |

|        | ı. | ı. |   | I  |     |
|--------|----|----|---|----|-----|
| COLOUR | S  | м  | L | XL | XXL |
| WHITE  |    |    |   |    |     |