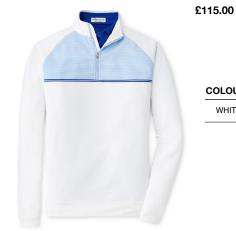

£115.00

£115.00

|              | 1 | 1 | 1 |    | I   |
|--------------|---|---|---|----|-----|
| COLOUR       | s | м | L | XL | XXL |
| NAVY / WHITE |   |   |   |    |     |

|        | ı. | ı. |   | I  |     |
|--------|----|----|---|----|-----|
| COLOUR | S  | м  | L | XL | XXL |
| WHITE  |    |    |   |    |     |